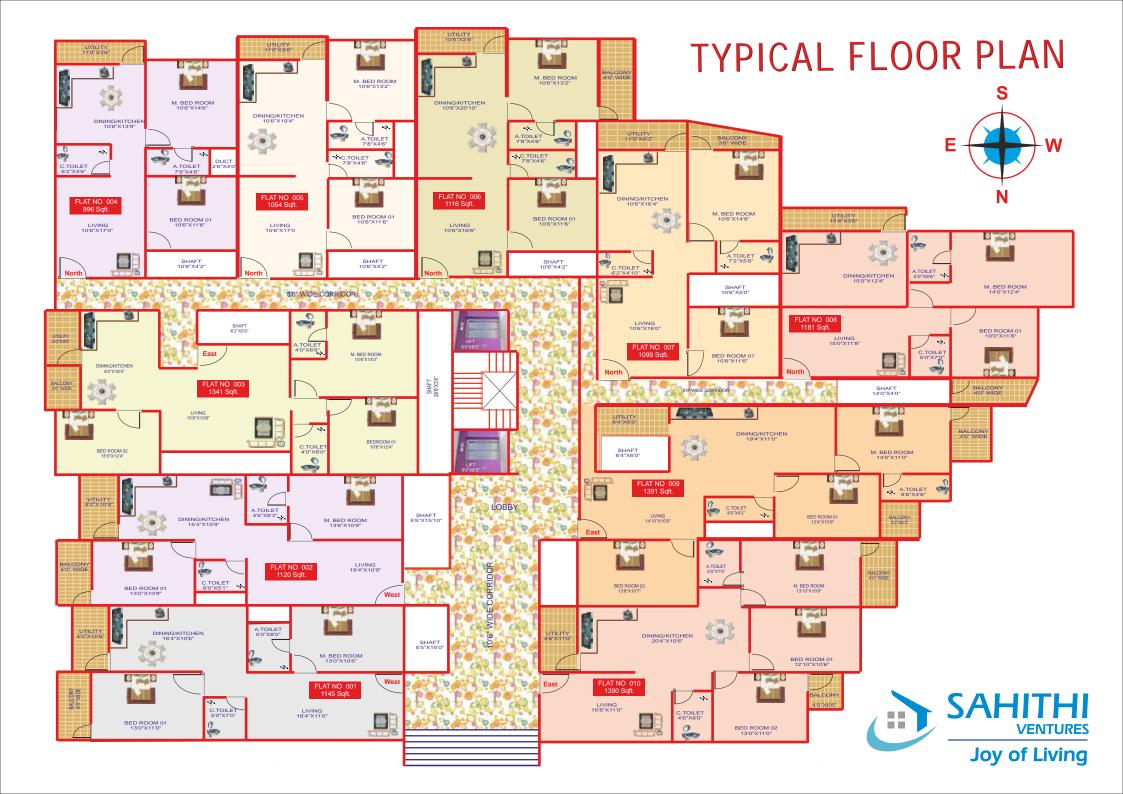

| Floors     | Super Built Up Area<br>(in Sqft) |            |            |            |
|------------|----------------------------------|------------|------------|------------|
| GROUND     | FIRST                            | SECOND     | THIRD      | FOURTH     |
| FLOOR      | FLOOR                            | FLOOR      | FLOOR      | FLOOR      |
| 001        | 101                              | 201        | 301        | 401        |
| 1145 Sqft. | 1145 Sqft.                       | 1145 Sqft. | 1145 Sqft. | 1145 Sqft. |
| 002        | 102                              | 202        | 302        | 402        |
| 1120 Sqft. | 1120 Sqft.                       | 1120 Sqft. | 1120 Sqft. | 1120 Sqft. |
| 003        | 103                              | 203        | 303        | 403        |
| 1341 Sqft. | 1341 Sqft.                       | 1341 Sqft. | 1341 Sqft. | 1341 Sqft. |
| 004        | 104                              | 204        | 304        | 404        |
| 996 Sqft.  | 996 Sqft.                        | 996 Sqft.  | 996 Sqft.  | 996 Sqft.  |
| 005        | 105                              | 205        | 305        | 405        |
| 1054 Sqft. | 1054 Sqft.                       | 1054 Sqft. | 1054 Sqft. | 1054 Sqft. |
| 006        | 106                              | 206        | 306        | 406        |
| 1116 Sqft. | 1116 Sqft.                       | 1116 Sqft. | 1116 Sqft. | 1116 Sqft. |
| 007        | 107                              | 207        | 307        | 407        |
| 1099 Sqft. | 1099 Sqft.                       | 1099 Sqft. | 1099 Sqft. | 1099 Sqft. |
| 008        | 108                              | 208        | 308        | 408        |
| 1181 Sqft. | 1181 Sqft.                       | 1181 Sqft. | 1181 Sqft. | 1181 Sqft. |
| 009        | 109                              | 209        | 309        | 409        |
| 1391 Sqft. | 1391 Sqft.                       | 1391 Sqft. | 1391 Sqft. | 1391 Sqft. |
| 010        | 110                              | 210        | 310        | 410        |
| 1390 Sqft. | 1390 Sqft.                       | 1390 Sqft. | 1390 Sqft. | 1390 Sqft. |