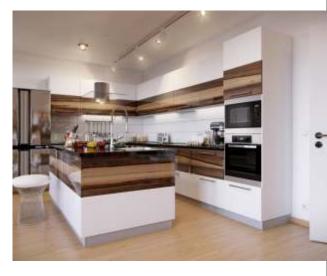

#### **KITCHEN**

- Granite platform with 2'0" high Ceramic Dadoing
- With Stainless Steel Sink With good quality tap.
- Provision For water filter.