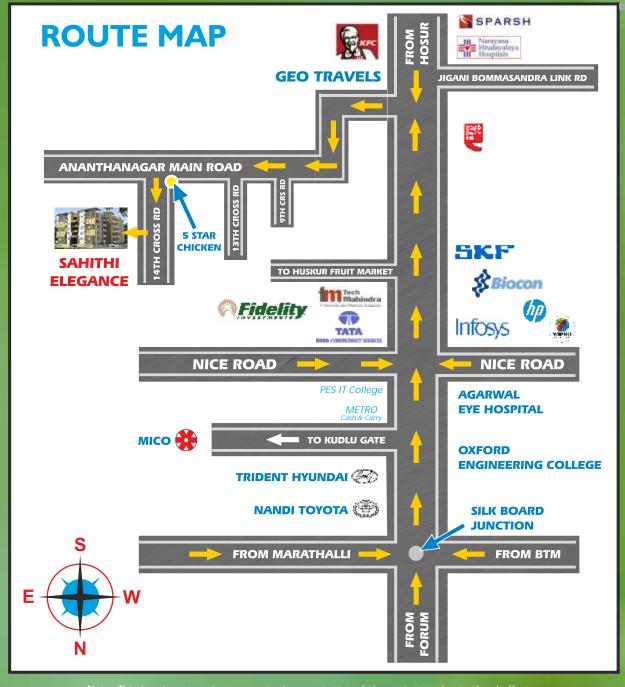

# LOCATION ADVANTAGE -

## Proximity:

- 3 km from Nice Road
- 1 km from Bio-Con
- 2 km from D-Mart
- 2 km to Electronic City

#### Educational Inst.

- Delhi Public School
- Ebenezer Int. School
- PES IT College

# Super Markets:

- Metro Cash & Carry
- D-Mart
- Reliance Fresh

#### Hospitals:

- Narayana Hrudayalaya
- Sparsh